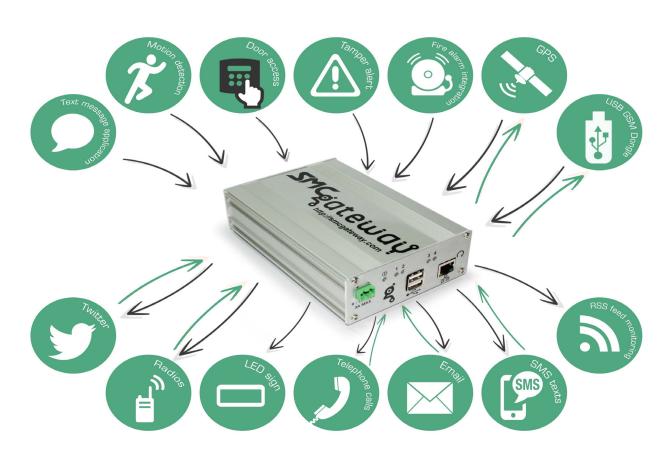

### **APPLICATIONS**

Can run multiple appliations including fire alarm, GPS tracker, security system or the internet. Some of the applications are built in and others can be uploaded using the built-in interface for customer creation of new applications.

### **TELECONNECT**

Allows users to connect their radios to GSM SAT phone or VOIP.

### **ALARM HANDLING**

Connects to any alarm system including fire, intruder and perimeter alarms.

USB GSM Dongles

IP Telephone

LED Text sign

Email