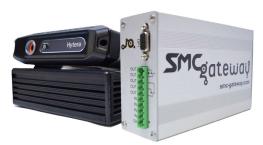

# **SMC GATEWAY**

> A compact Linux based computer which interfaces digital radio networks with other systems and runs applications tailored to that system.

# SMC GATEWAY